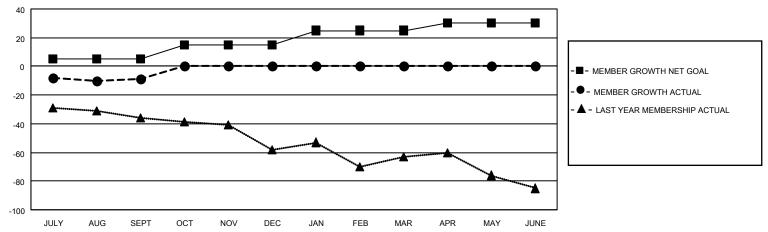

## GOALS AND ACTUAL MEMBERS CUMULATIVE

| DROPPED CLUBS: 1 |    | 4 CLUBS OF 58 ADDED 1 OR  | GENDER DISTRIBUTION       |            |  |
|------------------|----|---------------------------|---------------------------|------------|--|
|                  |    | MORE NEW MEMBERS          | MALE 507 (43.74%)         |            |  |
|                  |    |                           | FEMALE 651 (56.17%)       |            |  |
| DROPPED MEMBERS  |    |                           | NON BINARY                | 0 (0.00%)  |  |
|                  |    |                           | PREFER NOT TO ANSWER      | 1 (0.09%)  |  |
| DECEASED         | 0  |                           |                           | ,          |  |
| CLUB CANCELLED   | 0  | CLICK HERE FOR CUMULATIVE | TOTAL FAMILY UNIT MEMBERS | 3 25       |  |
| OTHER            | 16 | MEMBERSHIP DATA           |                           |            |  |
| TOTAL            | 16 |                           | FAMILY MEMBERS PAYING HA  | LF DUES 13 |  |
|                  |    |                           |                           |            |  |